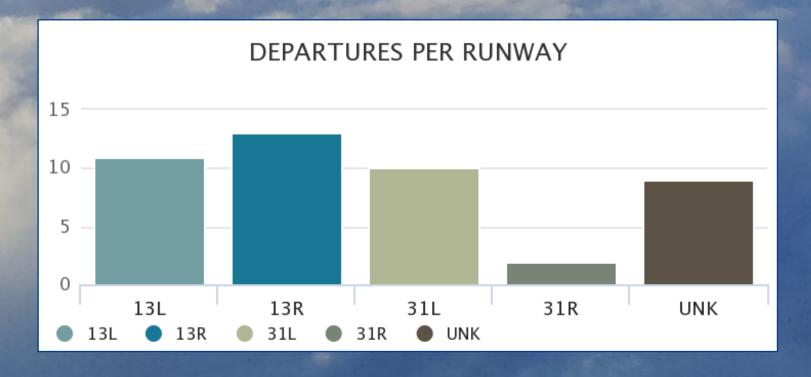

## **Arrivals and Departures Per Runway**During Preferential Hours

For the Week of Apr 30th - May 6th

### **Departures**

For the Week of Apr 30th - May 6th