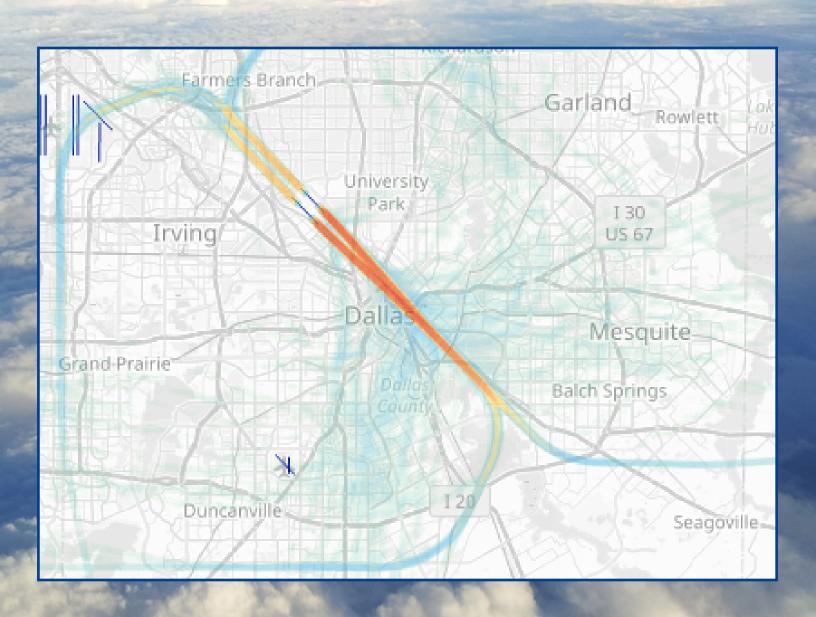

### **Departures**

For the Week of Apr 30th - May 6th

# Arrivals For the Week of Apr 30th - May 6th