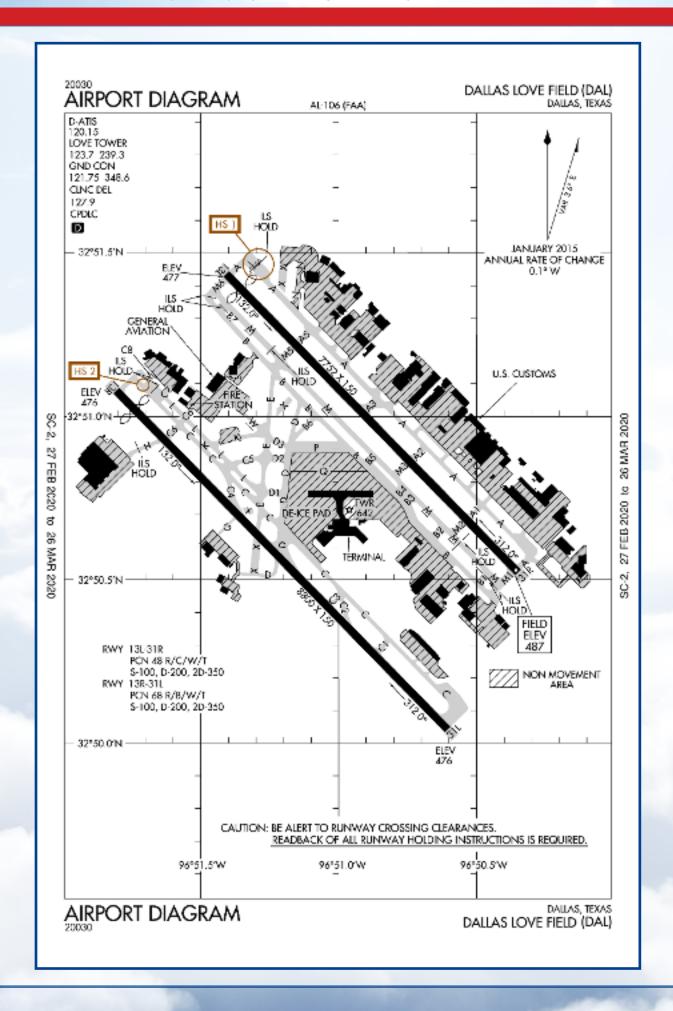

<sup>\*</sup> Please see the airport diagram on the next page for locations of runways and taxiways.

In an effort to serve you better, Dallas Love Field has opened the Airport Operation Center (AOC) for your use. The AOC is staffed 24 hours per day to direct your airport related concerns.