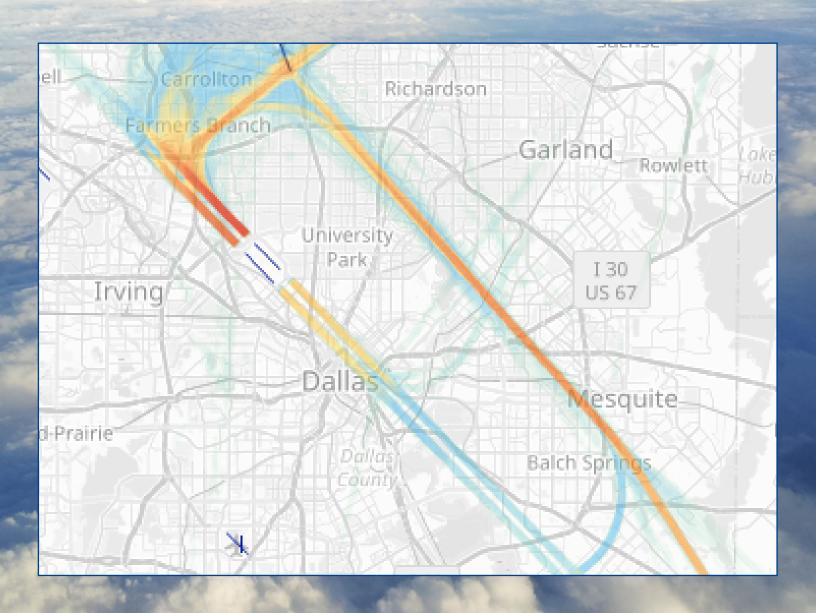

## **Arrivals and Departures Per Runway**During Preferential Hours

For the Week of Apr 30th - May 6th

### **Arrivals and Departures**

For the Week of Apr 30th - May 6th