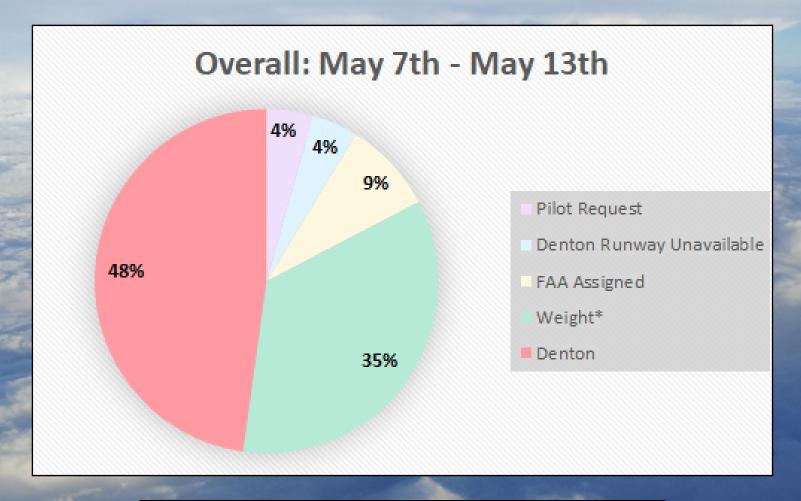

### Weekly Preferential Runway Deviations

| Deviation Report - OVERALL |                           |               |  |  |
|----------------------------|---------------------------|---------------|--|--|
|                            | Category                  | Total Flights |  |  |
| u                          | Pilot Request             | 1             |  |  |
| ۱٤                         | Denton Runway Unavailable | 1             |  |  |
| a)                         | FAA Assigned              | 2             |  |  |
|                            | Weight*                   | 8             |  |  |
|                            | Denton                    | 11            |  |  |

<sup>\*</sup>Nighttime Preferential Runway (Denton RWY 13R/31L) for all jet aircraft and any aircraft weighing over 12,500 pounds, between the hours of 9:00 p.m.