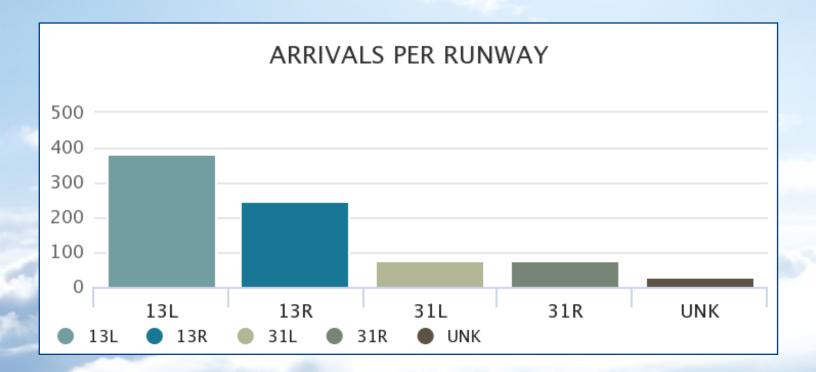

### **Arrivals and Departures**

For the Week of Apr 30th - May 6th

# Arrivals For the Week of Apr 30th - May 6th