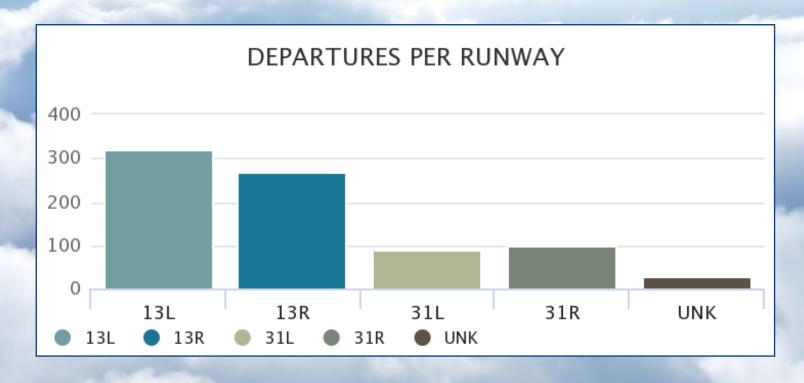

### **Arrivals and Departures**

For the Week of Apr 30th - May 6th

### **Departures**

For the Week of Apr 30th - May 6th