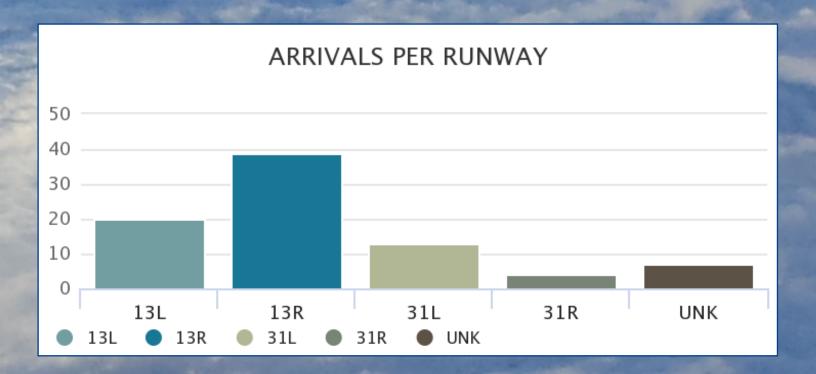

## **Arrivals and Departures Per Runway**During Preferential Hours

For the Week of Apr 30th - May 6th

# Arrivals For the Week of Apr 30th - May 6th